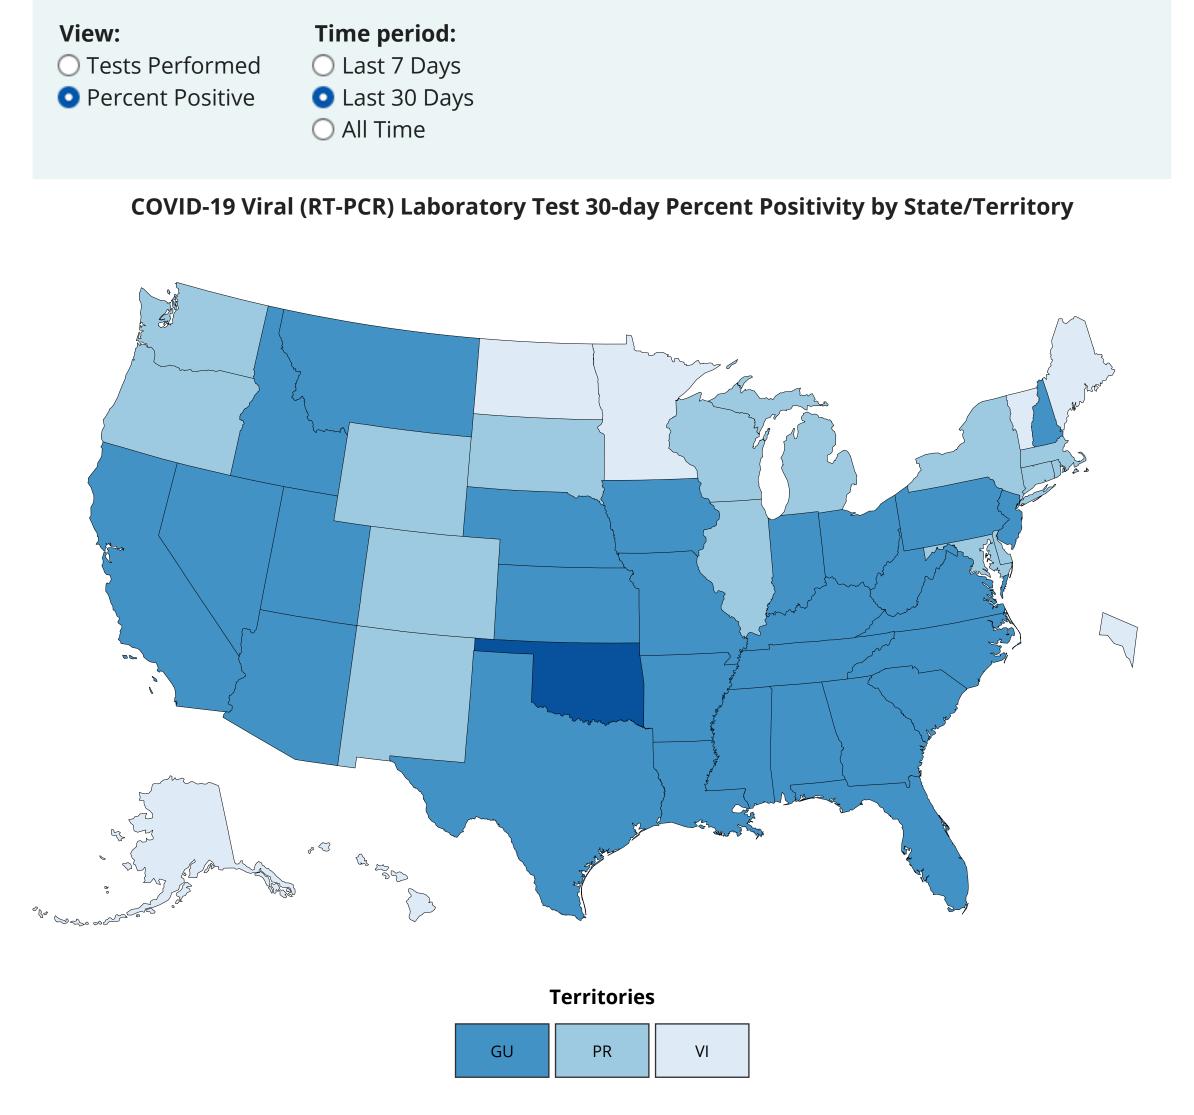

## United States Laboratory Testing

Maps, charts, and data provided by the CDC, updated daily by 8 pm  $\mathrm{ET}^{\mathsf{T}}$ 

Download Map

21-30%

Data table for COVID-19 Viral (RT-PCR) Laboratory Test 30-day Percent Positivity by State/Territory

**30-day Percent Positivity** 

11-20%

6-10%

0-5%

| ,_ VI IVI                          | Download Data                                                                                                                                                           |
|------------------------------------|-------------------------------------------------------------------------------------------------------------------------------------------------------------------------|
| 30-day Percent Positivity <b>♦</b> | # Tests Performed Last 30 Days ◆                                                                                                                                        |
| 21-30%                             | 186336                                                                                                                                                                  |
| 11-20%                             | 432238                                                                                                                                                                  |
| 11-20%                             | 300012                                                                                                                                                                  |
| 11-20%                             | 1089751                                                                                                                                                                 |
| 11-20%                             | 7382390                                                                                                                                                                 |
| 11-20%                             | 3351356                                                                                                                                                                 |
| 11-20%                             | 917071                                                                                                                                                                  |
| 11-20%                             | 1195                                                                                                                                                                    |
| 11-20%                             | 274346                                                                                                                                                                  |
| 11-20%                             | 146183                                                                                                                                                                  |
| 11-20%                             | 744926                                                                                                                                                                  |
| 11-20%                             | 392133                                                                                                                                                                  |
| 11-20%                             | 544766                                                                                                                                                                  |
| 11-20%                             | 658130                                                                                                                                                                  |
| 11-20%                             | 251553                                                                                                                                                                  |
| 11-20%                             | 136171                                                                                                                                                                  |
| 11-20%                             | 116008                                                                                                                                                                  |
| 11-20%                             | 1505443                                                                                                                                                                 |
| 11-20%                             | 183350                                                                                                                                                                  |
| 11-20%                             | 96340                                                                                                                                                                   |
|                                    | 1500821                                                                                                                                                                 |
| 11-20%                             | 370519                                                                                                                                                                  |
|                                    | 1294956                                                                                                                                                                 |
|                                    | 1619763                                                                                                                                                                 |
|                                    | 520179                                                                                                                                                                  |
|                                    | 640993                                                                                                                                                                  |
|                                    | 3159774                                                                                                                                                                 |
|                                    | 465711                                                                                                                                                                  |
|                                    | 1025163                                                                                                                                                                 |
|                                    | 406134                                                                                                                                                                  |
|                                    | 916650                                                                                                                                                                  |
|                                    | 678533                                                                                                                                                                  |
|                                    | 266638                                                                                                                                                                  |
|                                    | 1841676                                                                                                                                                                 |
|                                    | 2409164                                                                                                                                                                 |
|                                    | 1265620                                                                                                                                                                 |
|                                    | 1227808                                                                                                                                                                 |
|                                    | 192812                                                                                                                                                                  |
|                                    | 4732003                                                                                                                                                                 |
|                                    | 491018                                                                                                                                                                  |
|                                    | 16603                                                                                                                                                                   |
|                                    | 338343                                                                                                                                                                  |
|                                    | 34919                                                                                                                                                                   |
|                                    | 449659                                                                                                                                                                  |
|                                    | 806794                                                                                                                                                                  |
|                                    | 106250                                                                                                                                                                  |
|                                    | 212174                                                                                                                                                                  |
|                                    | 216492                                                                                                                                                                  |
|                                    | 134710                                                                                                                                                                  |
|                                    | 179145                                                                                                                                                                  |
|                                    | 1238350                                                                                                                                                                 |
|                                    |                                                                                                                                                                         |
|                                    | 104221<br>3729                                                                                                                                                          |
| U-J 70                             | 171682                                                                                                                                                                  |
|                                    | 21-30% 11-20% 11-20% 11-20% 11-20% 11-20% 11-20% 11-20% 11-20% 11-20% 11-20% 11-20% 11-20% 11-20% 11-20% 11-20% 11-20% 11-20% 11-20% 11-20% 11-20% 11-20% 11-20% 11-20% |