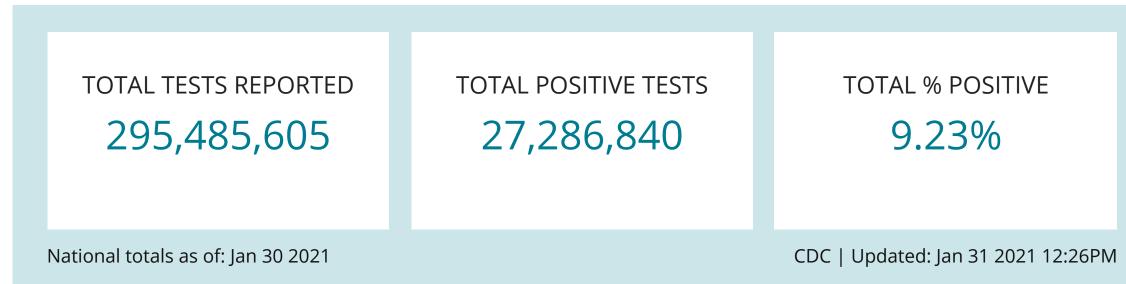

## United States Laboratory Testing

Maps, charts, and data provided by the CDC, updated daily by 8 pm  $\mathrm{ET}^{\mathsf{T}}$ 

Download Map

21-30%

Data table for COVID-19 Viral (RT-PCR) Laboratory Test 30-day Percent Positivity by State/Territory